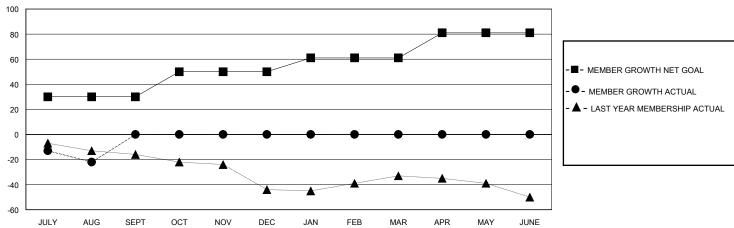

## GOALS AND ACTUAL MEMBERS CUMULATIVE

| DROPPED CLUBS: 0 |    | 5 CLUBS OF 46 ADDED 1 OR MORE<br>NEW MEMBERS | GENDER DISTRIBUTION  MALE 863 (60.65%) |              |     |
|------------------|----|----------------------------------------------|----------------------------------------|--------------|-----|
| DROPPED MEMBERS  |    |                                              | FEMALE                                 | 559 (39.28%) |     |
| DECEASED         | 4  | CLICK HERE FOR CUMULATIVE                    | TOTAL FAMILY UNIT MEMBERS              |              | 230 |
| CLUB CANCELLED 0 |    | MEMBERSHIP DATA                              | FAMILY MEMBERS PAYING HALF             |              | 117 |
| OTHER            | 26 |                                              | DUES                                   |              |     |
| TOTAL            | 30 |                                              |                                        |              |     |